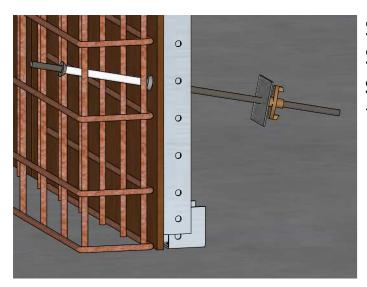

STEP FIVE: LOOSELY POSITION SECOND SIDE OF FORMWORK MAKING SURE ALL TIE BARS FIT THROUGH THE PRE-DRILLED TIE HOLES AND LOOSELY SECURE BY USING PLATE AND WING NUT.

STEP SIX: TIGHTEN ALL THE WING NUTS UNTIL THE ASSEMBLED PLASTIC SLEEVE HAS BEEN FIRMLY SECURED AND THE DESIRED WALL THICKNESS HAS BEEN ACHIEVED.

### **IMPORTANT**

DO NOT OVERTIGHTEN AS THE PLASTIC SLEEVE ASSEMBLY COULD BE CRUSHED

PLASTIC SLEEVE ASSEMBLY DETAIL