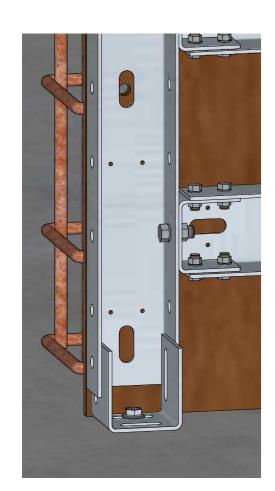

### DOUBLE SIDED WALL SYSTEM - TIE BARS' FIXING STEP BY STEP GUIDE

STEP ONE: PRE-DRILL HOLES FOR TIE BARS IN PLYWOOD.

STEP TWO: POSITION TIE BAR THROUGH THE PLYWOOD HOLE. LOOSELY SECURE PLATE AND WING NUT.

### **IMPORTANT**

REINFORCEMENT MAY NEED TO BE MOVED/ADJUSTED TO ALLOW TIE CLEARANCE

STEP THREE: SLIDE ASSEMBLED PLASTIC SLEEVE WITH CONES OVER THE TIE BAR.

STEP FOUR: REPEAT THE PROCESS FOR ALL TIE BARS.