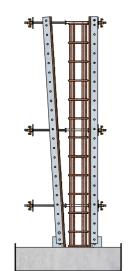

### **IMPORTANT**

REINFORCEMENT MAY NEED TO BE MOVED/ADJUSTED TO ALLOW TIE CLEARANCE

STEP THREE: SLIDE ASSEMBLED PLASTIC SLEEVE WITH CONES OVER THE TIE BAR.

STEP FOUR: REPEAT THE PROCESS FOR ALL TIE BARS.

STEP FIVE: LOOSELY POSITION SECOND SIDE OF FORMWORK MAKING SURE ALL TIE BARS FIT THROUGH THE PRE-DRILLED TIE HOLES AND LOOSELY SECURE BY USING PLATE AND WING NUT.

STEP SIX: TIGHTEN ALL THE WING NUTS UNTIL THE ASSEMBLED PLASTIC SLEEVE HAS BEEN FIRMLY SECURED AND THE DESIRED WALL THICKNESS HAS BEEN ACHIEVED.

### **IMPORTANT**

DO NOT OVERTIGHTEN AS THE PLASTIC SLEEVE ASSEMBLY COULD BE CRUSHED

PLASTIC SLEEVE ASSEMBLY DETAIL