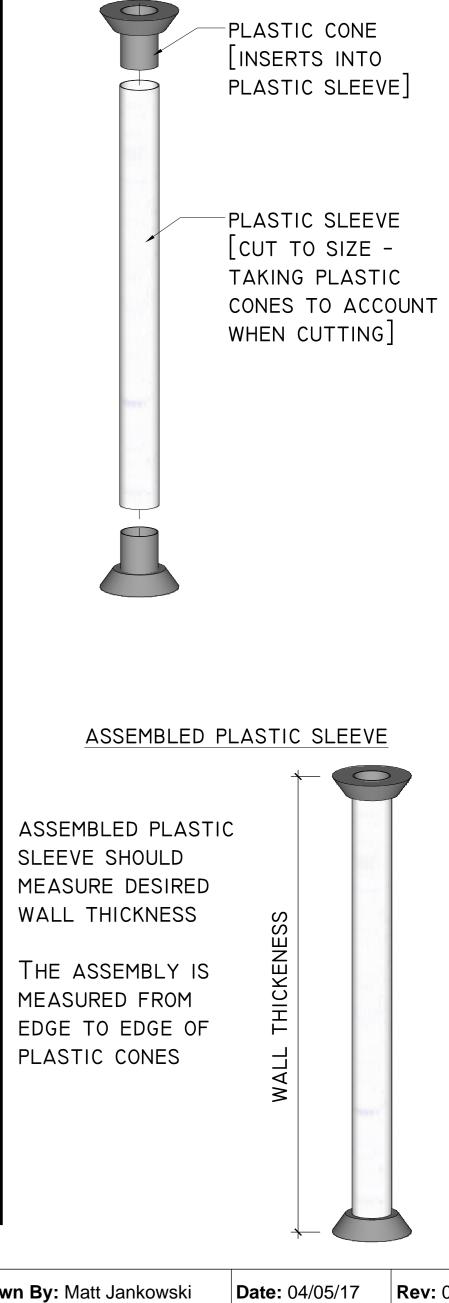

### **IMPORTANT**

REINFORCEMENT MAY NEED TO BE MOVED/ADJUSTED TO ALLOW TIE CLEARANCE

STEP THREE: SLIDE ASSEMBLED PLASTIC SLEEVE WITH CONES OVER THE TIE BAR.

STEP FOUR: REPEAT THE PROCESS FOR ALL TIE BARS.

STEP FIVE: LOOSELY POSITION SECOND SIDE OF FORMWORK MAKING SURE ALL TIE BARS FIT THROUGH THE PRE-DRILLED TIE HOLES AND LOOSELY SECURE BY USING PLATE AND WING NUT.

STEP SIX: TIGHTEN ALL THE WING NUTS UNTIL THE ASSEMBLED PLASTIC SLEEVE HAS BEEN FIRMLY SECURED AND THE DESIRED WALL THICKNESS HAS BEEN ACHIEVED.

### **IMPORTANT**

DO NOT OVERTIGHTEN AS THE PLASTIC SLEEVE ASSEMBLY COULD BE CRUSHED

PLASTIC SLEEVE ASSEMBLY DETAIL