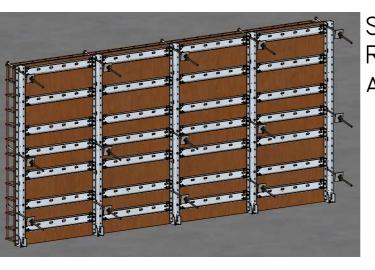

**Drawn By:** Matt Jankowski **Rev**: 0 **Designed by:** Tony White **Drawing no:** FFS-DSWSTFEG **Project:** Fast Form Wall System

Drawing title: Double Sided Wall - Tie Bars' Fixing Step by Step Guide