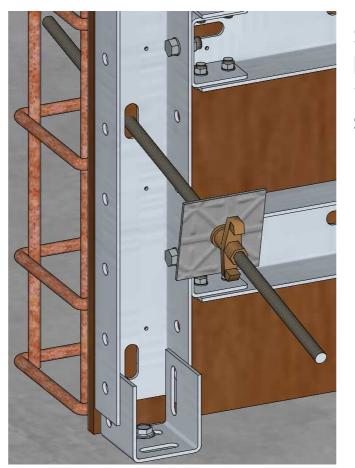

### **IMPORTANT**

REINFORCEMENT MAY NEED TO BE MOVED/ADJUSTED TO ALLOW TIE CLEARANCE

STEP THREE: SLIDE ASSEMBLED PLASTIC SLEEVE WITH CONES OVER THE TIE BAR.

STEP FOUR: REPEAT THE PROCESS FOR ALL TIE BARS.

STEP FIVE: LOOSELY POSITION SECOND SIDE OF FORMWORK MAKING SURE ALL TIE BARS FIT THROUGH THE PRE-DRILLED TIE HOLES AND LOOSELY SECURE BY USING PLATE AND WING NUT.

STEP SIX: TIGHTEN ALL THE WING NUTS UNTIL THE ASSEMBLED PLASTIC SLEEVE HAS BEEN FIRMLY SECURED AND THE DESIRED WALL THICKNESS HAS BEEN ACHIEVED.

### **IMPORTANT**

DO NOT OVERTIGHTEN AS THE PLASTIC SLEEVE ASSEMBLY COULD BE CRUSHED

PLASTIC SLEEVE ASSEMBLY DETAIL